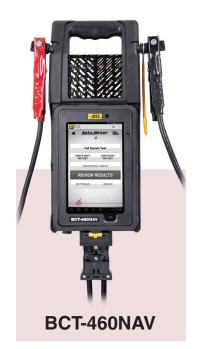

# BCT-460NAVK Heavy-Duty Truck Electrical System Analyzer

**Tool to Reduce Service Expense** 

Identify Electrical System
Issues the First Time with
Load Based Testing

Proven Technology for Today's Heavy Duty Fleet Engineered for Future Upgradability

- Simple preventative maintenance (PM) test completed in 2 minutes or less
- Full system test as well as individual tests that follow recommended practice RP-129B for superior accuracy
- Reserve Capacity Test to identify weak batteries that may not adequately support additional vehicle loads
- Ease of use via user guided screens throughout the entire testing procedure
- 2-Piece removable tablet design saves labor by allowing a single tech to perform testing
- Compatibility with thin plate pure lead (Northstar / Odyssey) & AGM technology
- Wi-Fi enabled for real-time data collection and alerts for leveraging data analytics
- Allows a user to automatically store test records in International 360 via AMPNET
- Camera for scanning capability (VIN, QR Code, Truck #, Etc.)
- Automated voltage drop testing on cables, lift gate, stinger cords, magnetic circuits
- 120 Amp true load testing for superior accuracy