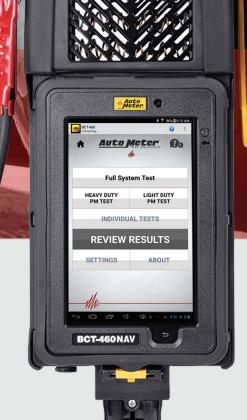

- Simple preventative maintenance (PM) test completed in 2 minutes or less
- Full system test as well as individual tests that follow recommended practice RP-129B for superior accuracy
- Reserve Capacity Test to identify weak batteries that may not adequately support additional vehicle loads
- Ease of use via user guided screens throughout the entire testing procedure
- 2-Piece removable tablet design saves labor by allowing a single tech to perform testing
- Compatibility with thin plate pure lead (Northstar / Odyssey) & AGM technology
- Wi-Fi enabled for real-time data collection and alerts for leveraging data analytics
- Allows a user to automatically store test records in International 360 via AMPNET
- Camera for scanning capability (VIN, QR Code, Truck #, Etc.)
- Automated voltage drop testing on cables, lift gate, stinger cords, magnetic circuits
- 120 Amp true load testing for superior accuracy

## **Screen Size**

• 7 inch Full Color Wide Viewing Area