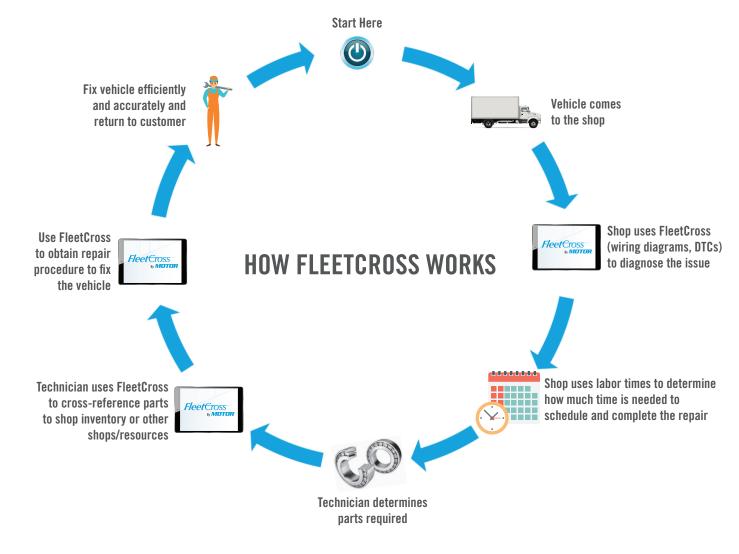

### FLEETCROSS BY MOTOR

- **FleetCross by MOTOR** is the industry-leading tool for medium- and heavy-duty truck part numbers and part cross-references, labor times and repair information. FleetCross provides you with the right medium- and heavy-duty information faster, saving your business money and increasing day-to-day efficiency.

#### Parts: all-makes, medium- and heavy-duty parts information

- Helps you find parts information faster find the parts information you need in a fraction of the time needed using a search engine
- Offers over 45 million one-to-one crosses of same form, fit and function
- Provides expansive variety of content with largest medium- and heavy-duty parts cross-reference database
- Allows partial part number search and ability to locate parts crossreference information without exact part number using advanced search feature
- Provides aftermarket part-to-catalog links with pictures (as available)
- Hundreds of thousands of part numbers and cross-references added to database monthly

### Labor: all-makes, aftermarket, real-world (non-warranty) medium- and heavy-duty labor times

- Accurate industry-standard truck repair labor times for repair orders and bay scheduling
- Access to MOTOR's industry-leading data, trusted in the industry for over 25 years
- Labor times developed by aftermarket SMEs
- VMRS coded times that can be integrated into many systems

#### Service: comprehensive, component-driven repair procedures

- Obtain comprehensive dealer medium- and heavy-duty diagnostic and repair information
- Includes diagnostic trouble codes (DTCs) and diagnostic flowcharts required to diagnose and resolve issues
- Provides precise and comprehensive wiring diagrams